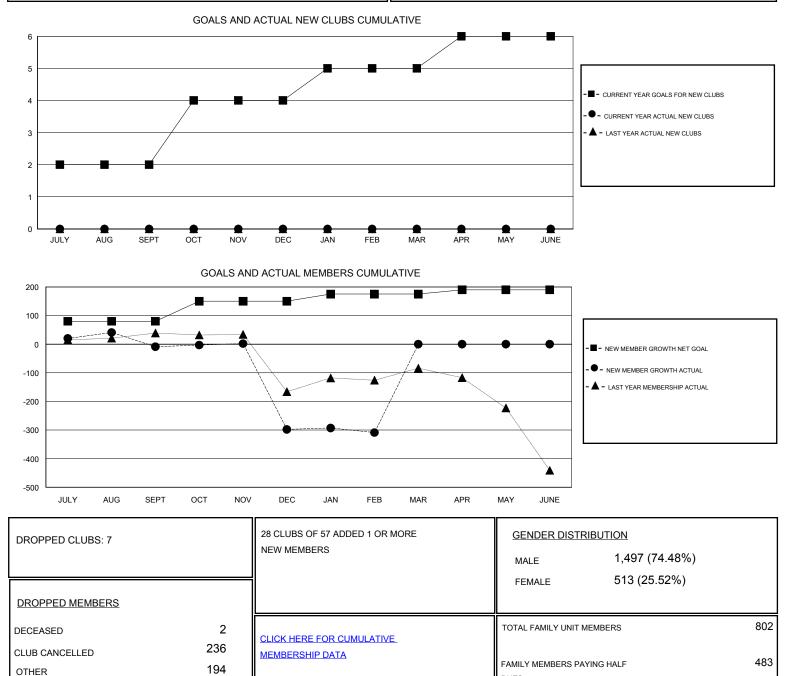

## Mahesh Pasqual GMT.

| GMT: Mahesh                                 | Pasqual       | L           | OCATION INDIA |                                             |                                                                |                                                              | GMT CA                                             |
|---------------------------------------------|---------------|-------------|---------------|---------------------------------------------|----------------------------------------------------------------|--------------------------------------------------------------|----------------------------------------------------|
| Clubs                                       |               |             |               | Members                                     |                                                                |                                                              |                                                    |
| RESULTS FOR 2016-2017                       |               |             |               | RESULTS FOR 2016-2017                       |                                                                |                                                              |                                                    |
| QUARTER                                     | NEW CLUB GOAL | NEW CLUBS   | DROPPED CLUBS | QUARTER                                     | NEW MEMBER GROWTH<br>NET GOAL (not reinstated<br>or transfers) | NEW MEMBER<br>GROWTH ACTUAL (not<br>reinstated or transfers) | DROPPED<br>MEMBERS ACTUAL<br>(including transfers) |
| JULY/AUG/SEPT<br>OCT/NOV/DEC<br>JAN/FEB/MAR | 2<br>2<br>1   | 0<br>0<br>0 | 2<br>4<br>1   | JULY/AUG/SEPT<br>OCT/NOV/DEC<br>JAN/FEB/MAR | 80<br>70<br>25                                                 | 83<br>19<br>21                                               | 92<br>308<br>32                                    |
| APR/MAY/JUNE                                | 1             | 0           | 0             | APR/MAY/JUNE                                | 15                                                             | 0                                                            | 0                                                  |